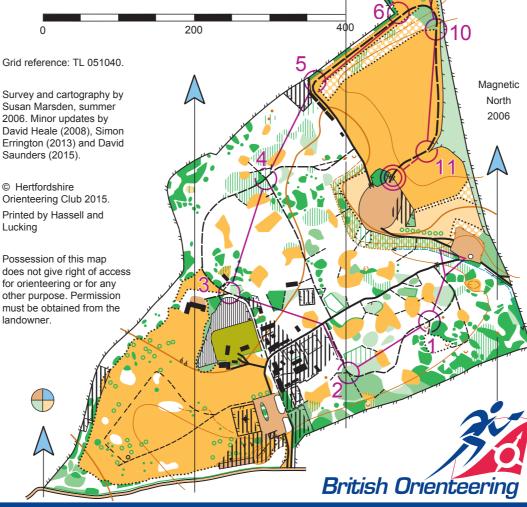

depression: small, large 00 knoll: large, small

ditch, footbridge hedge, thicket

0 distinctive tree

vegetation boundary .....

| Phasels YL & SL 24 01 2015  |     |                             |        |      |
|-----------------------------|-----|-----------------------------|--------|------|
| Yellow                      |     |                             | 1.8 km | 15 m |
| $\triangleright$            |     | Start: road                 |        |      |
| 1                           | 192 | Path crossing               |        |      |
| 2                           | 183 | Path crossing               |        |      |
| 3                           | 190 | SE path junction            |        |      |
| 4                           | 197 | Path crossing               |        |      |
| 5                           | 175 | Bend in path                |        |      |
| 6                           | 185 | Bend in vegetation boundary |        |      |
| 7                           | 196 | Bend in fence               |        |      |
| 8                           | 182 | Vegetation boundary         |        |      |
| 9                           | 177 | NW end of path              |        |      |
| 10                          | 191 | Path                        |        |      |
| 11                          | 200 | Path                        |        |      |
| Follow tapes 60 m to finish |     |                             |        |      |